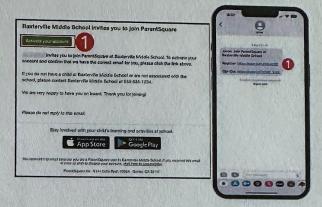

## **Parents & Guardians Getting Started Guide**

1. Open the invitation email or text. Click Activate your account or tap the link to activate your account.

2. Create a Password for your ParentSquare account and click **Register.** 