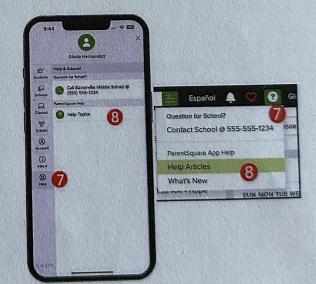

Once you are logged in to

ParentSquare, you will be able to

- 7. Click ? (Help) for help or your school contact information.
- 8. Select Help Articles to learn how to use ParentSquare.

The ParentSquare apps are free and available in both the Apple iOS and Android stores.