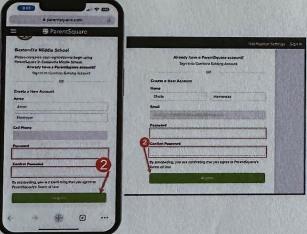

## **Parents & Guardians Getting Started Guide**

1. Open the invitation email or text. Click Activate your account or tap the link to activate your account.

2. Create a Password for your ParentSquare account and click **Register.** 