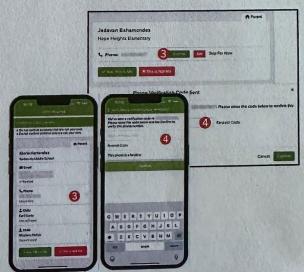

- Click Confirm for your phone number and/or email. A verification code will be sent to the email or phone number.
- **4.** Enter the verification code to confirm.

| CONTRACTOR OF STREET, ST | CONTRACTOR OF THE OWNER | CONTRACTOR AND ADDRESS AND                                                                   |
|------------------------------------------------------------------------------------------------------------------|------------------------------------------------------------------------------------------------------------------------------------------------------------------------------------------------------------------------------------------------------------------------------------------------------------------------------------------------------------------------------------------------------------------------------------------------------------------------------------------------------------------------------------------------------------------------------------------------------------------------------------------------------------------------------------------------------------------------------------------------------------------------------------------------------------------------------------------------------------------------------------------------------------------------------------------------------------------------------------------------|----------------------------------------------------------------------------------------------|
|                                                                                                                  |                                                                                                                                                                                                                                                                                                                                                                                                                                                                                                                                                                                                                                                                                                                                                                                                                                                                                                                                                                                                | Bo not confirm sodounts that are not your own. Bo not confirm children who are not your own. |
| Gloria Hernandez                                                                                                 |                                                                                                                                                                                                                                                                                                                                                                                                                                                                                                                                                                                                                                                                                                                                                                                                                                                                                                                                                                                                | AParent                                                                                      |
| Baxterville Middle School                                                                                        |                                                                                                                                                                                                                                                                                                                                                                                                                                                                                                                                                                                                                                                                                                                                                                                                                                                                                                                                                                                                | Cloria Hernandez<br>Bacarde Malais School                                                    |
| Email:                                                                                                           | Email Venified                                                                                                                                                                                                                                                                                                                                                                                                                                                                                                                                                                                                                                                                                                                                                                                                                                                                                                                                                                                 | WE Email                                                                                     |
| C Phone:                                                                                                         | Contain Edit St.                                                                                                                                                                                                                                                                                                                                                                                                                                                                                                                                                                                                                                                                                                                                                                                                                                                                                                                                                                               | dp For                                                                                       |
| Child: Earl Runte                                                                                                | S Contarn Not My ON                                                                                                                                                                                                                                                                                                                                                                                                                                                                                                                                                                                                                                                                                                                                                                                                                                                                                                                                                                            | Uncerford                                                                                    |
| Child: Wizdom Pfeffer                                                                                            | Contras Net My Or                                                                                                                                                                                                                                                                                                                                                                                                                                                                                                                                                                                                                                                                                                                                                                                                                                                                                                                                                                              | Exiliants<br>Unserviewed                                                                     |
| Yos, This is Not Mo                                                                                              |                                                                                                                                                                                                                                                                                                                                                                                                                                                                                                                                                                                                                                                                                                                                                                                                                                                                                                                                                                                                | L Dhid<br>Waster Pfeffer<br>Unconfirmed                                                      |

- 5. Confirm your child(ren) by clicking Confirm. Use Not My Child if a child listed is not associated with your account.
- 6. Select Yes, This is Me when you have confirmed your contact information and child(ren) associated with your account.