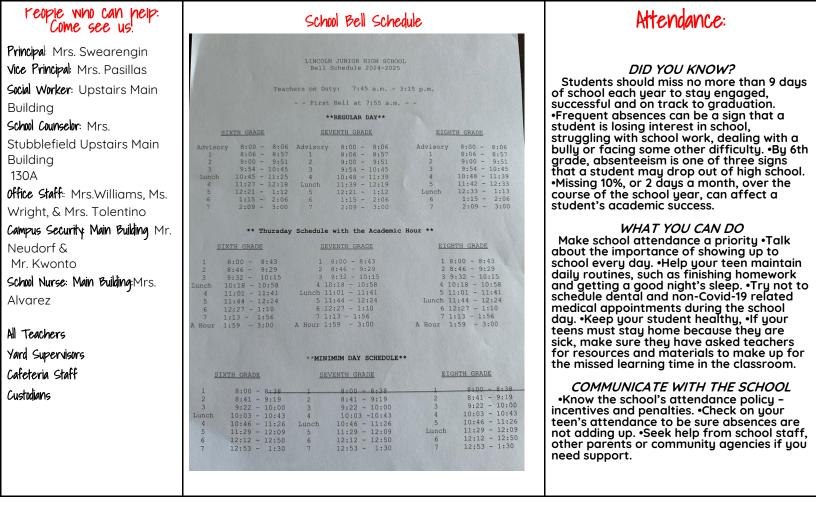

# **Lincoln Lion Newsletter**

First Quarter August 2024

### Welcome Back Lions!

Upcoming Events: Registration Dates: Monday, August 12th- 8th grade 8:00 am-12:00 pm Tuesday, August 13th- 7th grade 8:00 am- 12:00: pm Wednesday, August 13th - 6th grade 8:00 am-12:00 pm Student 1D/school picture will be taken that day, PE clothes purchased, class schedules, and chromebook check out. Parent Square instructions are below- Please have this app downloaded for the most up to date school information (instructions below) Monday, August 19th- FIRST DAY OF SCHOOL! First bell 7:55 am



### August SEL Spotlight: Organization

Getting up and to school on time is very important to your academic success. Here are some tips to get you to school on time ready to go!

#### Your Morning Routine for School: Part One

#### The night before...

Check the weather forecast. Knowing the weather for tomorrow will help you pack your bag and plan your outfit.

Pack your bag. Make sure your books, papers, laptop, headphones, keys, and anything else you need (sunglasses or umbrella?) for tomorrow are packed up and waiting by the front door. The more you do when you're wide awake, the less you'll forget tomorrow morning.

Charge your devices. Laptop, tablet, phone—make sure they're powered up.

Pick an outfit. With the forecast in mind, you know whether to dress for sun, rain, snow, hot t